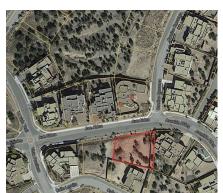

## \$85,000 Active

0.230

10019

Tax Data

\$369,565.22

101 Avenida Aldea Santa Fe NM MLS #: 201700369

County: Santa Fe Unit #/Building:
Area: 25S- NW Quadrant-S Listing Date: 1/26/2017 Days on Market: 1 Board: Santa Fe MLS

Listings as of: 01/27/2017

**Property Information** 

Tax Parcel 910016817

Unit #/Building
Property Subtype Residential Lot

**Property Subtype** Residential Lot **Zoning** PUD

Approx. Size .25-.5 acre Covenants And Restricts Yes Mobile Homes Allowed No