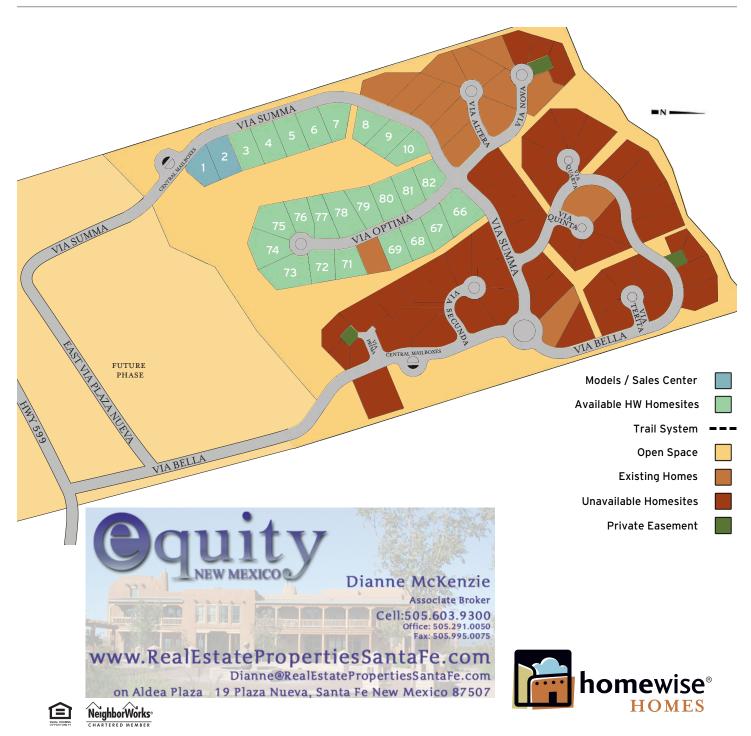

## **Community Features**

- Less than six miles from the Santa Fe Plaza
- Breathtaking mountain views to the south, east and west
- Extensive trail system throughout the community
- Generous dedicated open space
- Set within the school districts of Gonzales Community School and Capital High School
- Santa Fe County water and sewer systems,
  PNM electric and New Mexico Gas Company

For more information call Dianne McKenzie 18 505.603.9300