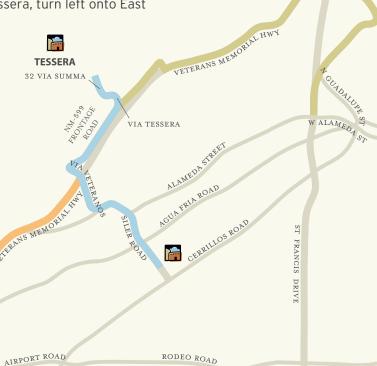

#### From Homewise Main Office

- Turn right onto Siler Road to West Alameda Street
- 2. Turn left onto West Alameda at the traffic circle, and go 1.4 miles to Via Veteranos
- 3. Turn right onto Via Veteranos to NM-599 Frontage Road
- 4. Turn right at NM-599 Frontage Road and go 1.1 miles to Via Tessera
- 5. Turn left onto Via Tessera, turn left onto East Via Plaza Nueva
- 6. Take the first right onto Via Summa, Model home on your right, 32 Via Summa

#### From Downtown Santa Fe

- Take St. Francis St. heading north
- Slight right to merge onto NM-599 S/Veterans Memorial Hwy toward Santa Fe/Relief Route
- 3. Take the Camino La Tierra exit
- Turn right onto Camino La Tierra
- Take the 1st left onto NM-599 Frontage Road
- 6. Turn right onto Via Tessera
- Take the 1st left onto Fast Via Plaza Nueva
- Take the first right onto Via Summa, Model home on your right, 32 Via Summa

### From Airport Road

- From Airport Road heading west, turn right onto NM-599 (Santa Fe Bypass/Veterans Memorial Hwy) and go 4.6 miles to County Road 70
- 2. Turn left onto County Road 70 to NM-599 Frontage Road
- 3. Turn right onto NM-599 Frontage Road and go 1.1 miles to Via Tessera
- 4. Turn left onto Via Tessera, turn left onto East Via Plaza Nueva
- 5. Take the first right onto Via Summa, Model home on your right, 32 Via Summa