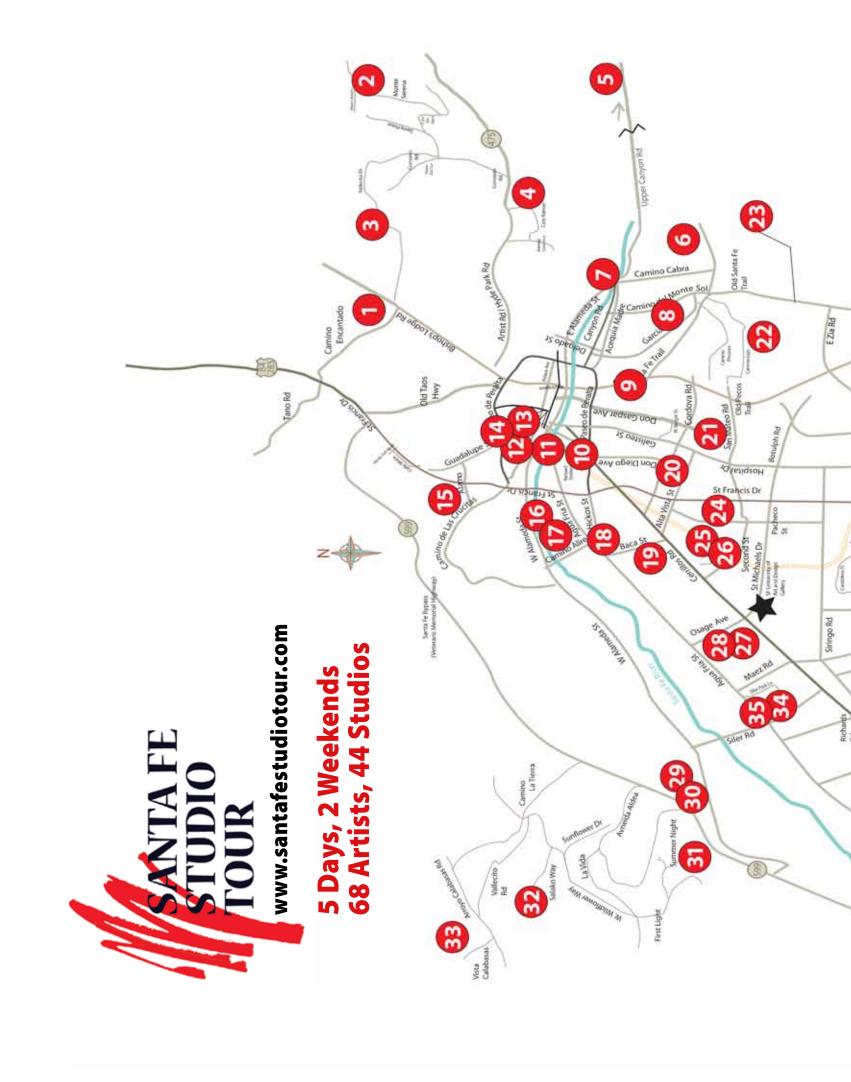

# MAP IS NOT TO SCALE

The map will give you a general idea of where studios are located. Please refer to the interactive Google map on our website for more detailed information.

JUNE 27 & 28, 10:00AM - 5:00PM