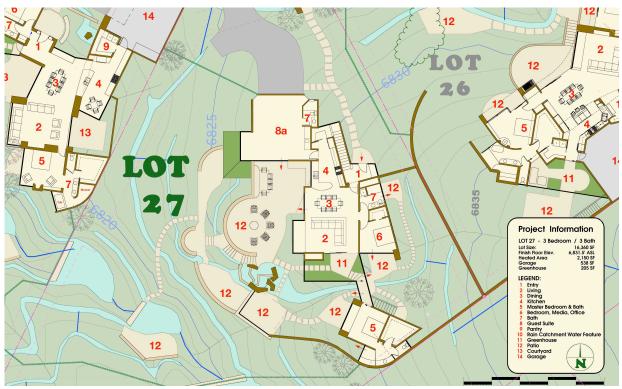

## **Tessera Eco-Homes Plans**



**NORTH** 



Exterior Elevation Example (shown for lot 26):



## Lot 26 Preliminary Floor Plan



Dianne McKenzie, Associate Broker Cell:505.603.9300

www.RealEstatePropertiesSantaFe.com
Direct: 505.603.9300 • Office: 505.291.0050 • Aldea Plaza • 19 Plaza Nueva Santa Fe, New Mexico 87507

## **Tessera Eco-Homes Plans**



Lot 27 Preliminary Floor Plan



## Lot 28 Preliminary Floor Plan



Dianne McKenzie, Associate Broker Cell:505.603.9300

www.RealEstatePropertiesSantaFe.com
Direct: 505.603.9300 • Office: 505.291.0050 • Aldea Plaza • 19 Plaza Nueva Santa Fe, New Mexico 87507

Eco-Community Planning and Development © 2015 • rev08.14.15 GQ/JH