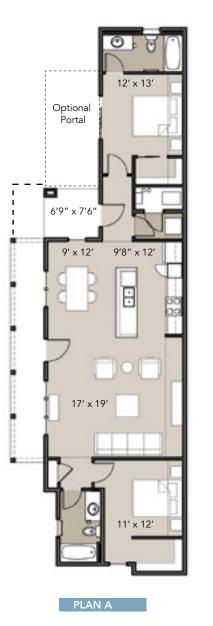

## Option: 1 bedroom + office

2 bedrooms, 2 baths

### Heated: 1,201 SF

- Optional portal: 114 SF
- Covered portal: 191 SF interior unit 240 SF end unit

#### Starting from \$228,500

Optional office with separate entry

Homewise, Inc. 1301 Siler Rd, Bldg D, Santa Fe, NM 87507 505.983.WISE (9473) www.homewise.org/oshara

Income or other restrictions may apply. Renderings shown are artist concepts. Continuing a policy of constant research, design and improvement, Homewise Inc. reserves the right of price, plan and specification change without notice or prior obligation.