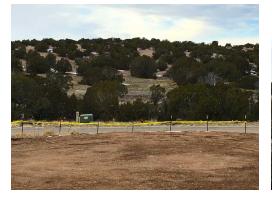

## **Property Description:**

Easy to build on this flat lot. Lot has been designated a patio home lot with zero lot lines. Quiet, west sunset views of the Frijoles Arroyo and open space. Aldea Community provides 205 acres of open space with 13 miles of walking trails, basketball & tennis courts, community center, (which offers yoga classes, exercise equipment & gathering space for events), a local cafe, all just 10 minutes from downtown Santa Fe.