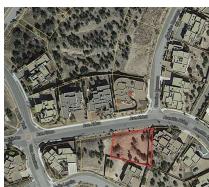

|                                                                                                                                                                                                                                                                                            | R                                                    | RESIDENTIAL LAND<br>\$82,500<br>Active        |                                                                                                                                                                                       |                                                             | D             | © 2017 Microsoft Corporation |                                                                    |              |
|--------------------------------------------------------------------------------------------------------------------------------------------------------------------------------------------------------------------------------------------------------------------------------------------|------------------------------------------------------|-----------------------------------------------|---------------------------------------------------------------------------------------------------------------------------------------------------------------------------------------|-------------------------------------------------------------|---------------|------------------------------|--------------------------------------------------------------------|--------------|
|                                                                                                                                                                                                                                                                                            |                                                      | MH                                            |                                                                                                                                                                                       | _                                                           |               |                              | MLS #:                                                             | © 2017 HERE  |
| <b>101 Avenida Aldea</b> County: Santa Fe       U         Area:       25S- NW Quadrant-S                                                                                                                                                                                                   | Init #/Building:<br>Listir                           | ng Date: 1/26                                 |                                                                                                                                                                                       | <b>a Fe</b><br>Days on                                      | NM<br>Market: | 273 E                        | Board:                                                             | Santa Fe MLS |
| Property Information                                                                                                                                                                                                                                                                       |                                                      |                                               |                                                                                                                                                                                       |                                                             |               | Financi                      | Listings as of:<br>al Informat                                     | 10/26/2017   |
| Tax Parcel 910016817<br>Unit #/Building<br>Property Subtype Residential Lot<br>Zoning PUD<br>Approx. Size .255 acre<br>Covenants And Restricts Yes<br>Mobile Homes Allowed No<br>Improvements No<br>Utilities Available Yes<br>Water Rights Available No                                   | Price Per Acre<br>Lot Size Sq Ft                     | 0.230000<br>\$358,695.65<br>10019<br>Tax Data | Distance From<br>property<br>Distance To W<br>Distance To Ga<br>Distance To El<br>Distance To Pr<br>ground<br>Boundary Marl<br>High Elevation<br>Low Elevation<br>Topography<br>Shape | ater onsite<br>as onsite<br>ectric onsite<br>none onsite, u |               | Dianne Mo                    | <ul> <li>No</li> <li>No</li> <li>\$531.68</li> <li>2015</li> </ul> |              |
| Property Description:                                                                                                                                                                                                                                                                      |                                                      |                                               |                                                                                                                                                                                       |                                                             |               |                              |                                                                    |              |
| Elevated view lot with expansive west<br>Community provides 205 acres of ope<br>equipment & gathering space for ever                                                                                                                                                                       | en space with 13 miles of                            | f walking trails                              | , basketball & tenr                                                                                                                                                                   | nis courts, com                                             |               |                              |                                                                    |              |
| Property Features:                                                                                                                                                                                                                                                                         |                                                      |                                               |                                                                                                                                                                                       |                                                             |               |                              |                                                                    |              |
| Gas Natural<br>Electric Public, Underground<br>Sewage City<br>Telephone Landline On-Site, Unde<br>Water Supply County<br>Community Amenities Athletic Fac<br>Documents on File Covenants, Tax<br>Terms Cash, Conventional, New Los<br>Authority Santa Fe County<br>Possession Upon Funding | ilities, Club House, Tenn<br>Levy Certificate, Surve |                                               |                                                                                                                                                                                       | ion Views<br>Road Paved                                     |               |                              |                                                                    |              |