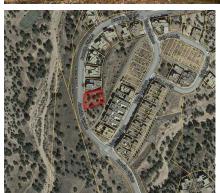

# 136 Avenida Frijoles

County: Santa Fe Unit #/Building:

Area: 25S- NW Quadrant-S Listing Date: 1/26/2017 Days on Market: 272 Board: Santa Fe MLS

Listings as of: 10/25/2017

201700370

## **Property Information**

Tax Parcel 910016827 Unit #/Building

Property Subtype Residential Lot

Zoning PUD

Approx. Size .125-.25 acre Covenants And Restricts Yes Mobile Homes Allowed No

Improvements No Utilities Available Yes Water Rights Available No Lot Size Acres
Price Per Acre
Lot Size Sq Ft
Lot Size Source