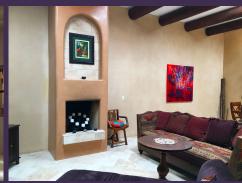

Upscale custom artisan old world finishes throughout flow graciously to the walled courtyard & include architectural elements: skylights, antiqued alder cabinets, hand adzed wood

doors, iron hardware, iron sconces & chandeliers, oversized beams with 11ft high ceilings, 2 wood-burning/gas lighter fireplaces, vintage exterior courtyard entry doors, travertine tile floors.