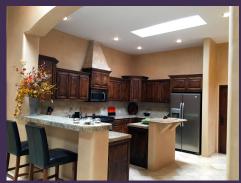

The gourmet kitchen opens to the living dining area & features: granite tile counter tops, island, eating bar, stainless steel appliances, & laundry area with sink. The spacious primary master suite opens to the courtyard & features: tray ceiling, kiva fireplace, & walk-in closet. The elegantly appointed master bath features a custom old world vanity, granite tile countertop, glass/tile shower, skylight, & whirlpool tub.