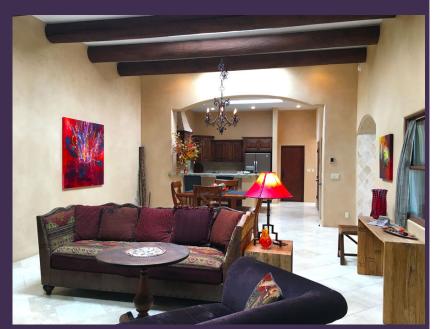

Upscale custom artisan old world finishes throughout flow graciously to the walled courtyard & include architectural elements: skylights, antiqued alder cabinets, hand adzed wood

doors, iron hardware, iron sconces & chandeliers, oversized beams with 11ft high ceilings, 2 wood-burning/gas lighter fireplaces, vintage exterior courtyard entry doors, travertine tile floors.

The gourmet kitchen opens to the living dining area & features: granite tile counter tops, island, eating bar, stainless steel appliances, & laundry area with sink. The spacious primary master suite opens to the courtyard & features: tray ceiling, kiva fireplace, & walk-in closet. The elegantly appointed master bath features a custom old world vanity, granite tile countertop, glass/tile shower, skylight, & whirlpool tub.