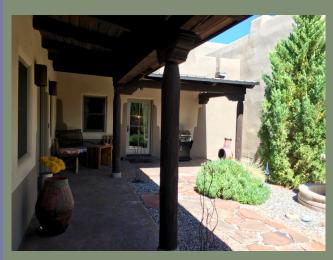

Upscale custom artisan old world finishes throughout flow graciously to the walled courtyard & include architectural elements: skylights, antiqued alder cabinets, hand adzed wood

doors, iron hardware, iron sconces & chandeliers, oversized beams with 11ft high ceilings, 2 wood-burning/gas lighter fireplaces, vintage exterior courtyard entry doors, travertine tile floors.

The 2 Courtyards feature: patina stamped concrete pathways, low-maintenance landscaping, covered portal & fountain. Attached 2 car garage +2 onsite parking, shared private driveway. Open space on quiet street. Coveted Aldea property, 10 min to town.

#### Yard:

- Landscaped front courtyard & fountain
- Drip System
- Great for entertaining
- Covered portal