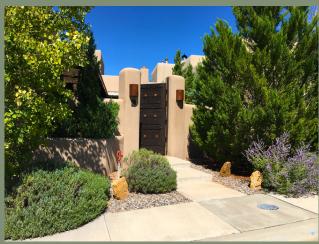

# 3 Altura Vista - Aldea Courtyard Home

Santa Fe, New Mexico

Upscale custom artisan old world finishes throughout flow graciously to the walled courtyard & include architectural elements: skylights, antiqued alder cabinets, hand adzed wood

doors, iron hardware, iron sconces & chandeliers, oversized beams with 11ft high ceilings, 2 wood-burning/gas lighter fireplaces, vintage exterior courtyard entry doors, travertine tile floors.

The 2 Courtyards feature: patina stamped concrete pathways, low-maintenance landscaping, covered portal & fountain. Attached 2 car garage +2 onsite parking, shared private driveway. Open space on quiet street. Coveted Aldea property, 10 min to town.

#### Yard:

- Landscaped front courtyard & fountain
- Drip System
- Great for entertaining
- Covered portal