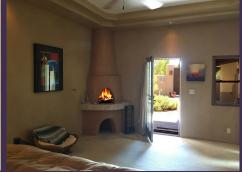

The gourmet kitchen opens to the living dining area & features: granite tile counter tops, island, eating bar, stainless steel appliances, & laundry area with sink. The spacious primary master suite opens to the courtyard & features: tray ceiling, kiva fireplace, & walk-in closet. The elegantly appointed master bath features a custom old world vanity, granite tile countertop, glass/tile shower, skylight, & whirlpool tub.